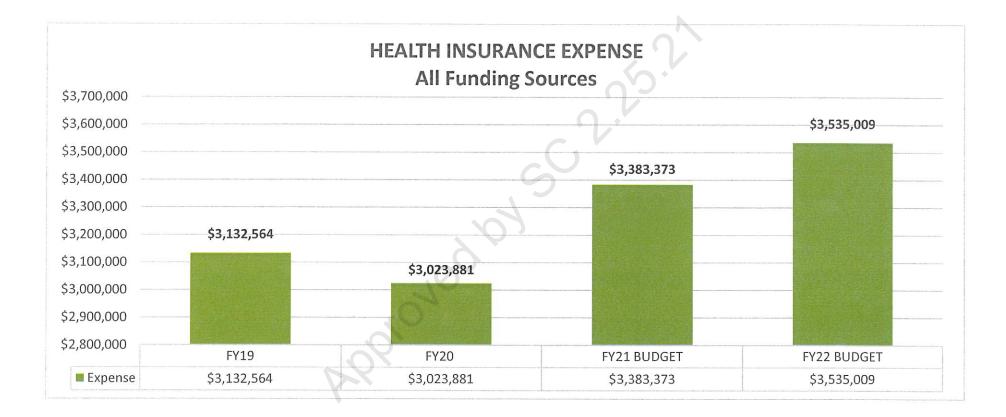

|          | 825,667     | \$ 825,667 Total Excluded Debt                                             |
| Total Estimated Receipts & Other Revenue                         | \$       | 8,304,252   |                                                                            |
|                                                                  | ¢        | 50 400 000  |                                                                            |

52,486,693

FY22 Revenue Estimate \$

8



### **FEDERAL AND STATE GRANT FUNDING**

Z:\Business Office\1BUDGET FY 2022\FY22 MULTIYEAR EXPENSE COMPARISON WITH GRAPHS 012521

## CHOICE FUND FY19 - FY22





### FIXED COST EXPENSE Excluding Health Insurance



Fixed Costs: ERRB Retirement, Medicare, Sick Leave, Workers Comp., Unemployment, Insurance





#### Z:\Business Office\1BUDGET FY 2022\FY22 MULTIYEAR EXPENSE COMPARISON WITH GRAPHS 012521

19

## **COMPENSATION FOR ALL STAFF**



#### 1/13/2021

### Massachusetts School and District Profiles Ipswich

### **Enrollment Data**

| Enrollment by R                   | ace/Ethnicity (2019-20) |            |  |  |
|-----------------------------------|-------------------------|------------|--|--|
| Race                              | % of District           | % of State |  |  |
| African American                  | 0.8                     | 9.2        |  |  |
| Asian                             | 1.5                     | 7.1        |  |  |
| Hispanic                          | 7.3                     | 21.6       |  |  |
| Native American                   | 0.1                     | 0.