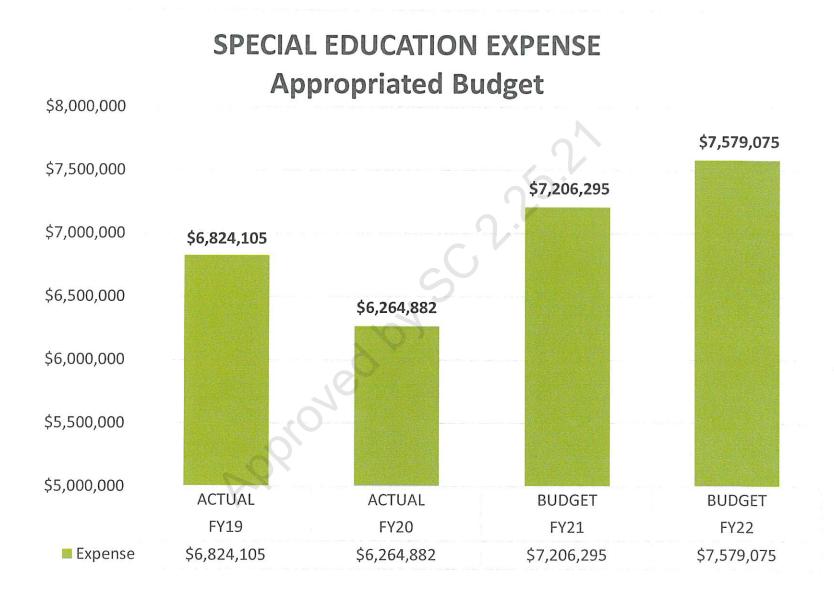

|          | 825,667     | \$ 825,667 Total Excluded Debt                                             |
| Total Estimated Receipts & Other Revenue                         | \$       | 8,304,252   |                                                                            |
|                                                                  | ¢        | 50 400 000  |                                                                            |

52,486,693

FY22 Revenue Estimate \$

8



### **FEDERAL AND STATE GRANT FUNDING**

Z:\Business Office\1BUDGET FY 2022\FY22 MULTIYEAR EXPENSE COMPARISON WITH GRAPHS 012521

## CHOICE FUND FY19 - FY22





### FIXED COST EXPENSE Excluding Health Insurance



Fixed Costs: ERRB Retirement, Medicare, Sick Leave, Workers Comp., Unemployment, Insurance





#### Z:\Business Office\1BUDGET FY 2022\FY22 MULTIYEAR EXPENSE COMPARISON WITH GRAPHS 012521

19

## **COMPENSATION FOR ALL STAFF**



#### 1/13/2021

### Massachusetts School and District Profiles Ipswich

### **Enrollment Data**

| Enrollment by R                   | ace/Ethnicity (2019-20) |            |  |  |
|-----------------------------------|-------------------------|------------|--|--|
| Race                              | % of District           | % of State |  |  |
| African American                  | 0.8                     | 9.2        |  |  |
| Asian                             | 1.5                     | 7.1        |  |  |
| Hispanic                          | 7.3                     | 21.6       |  |  |
| Native American                   | 0.1                     | 0.2