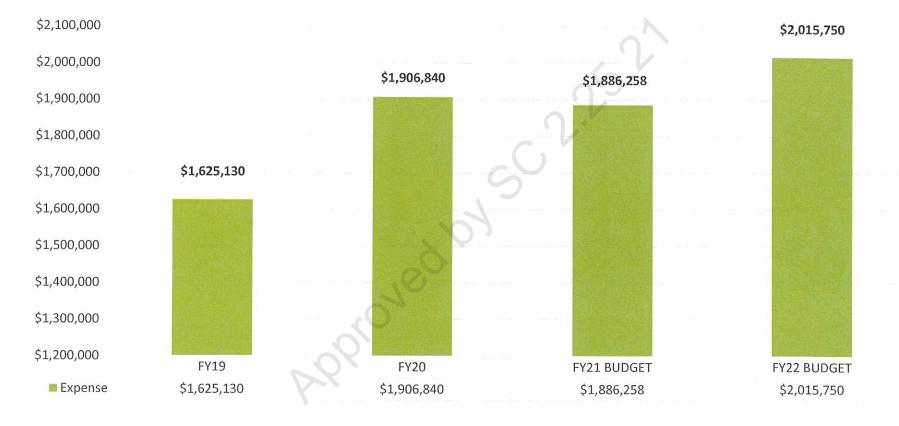

### FIXED COST EXPENSE Excluding Health Insurance

Fixed Costs: ERRB Retirement, Medicare, Sick Leave, Workers Comp., Unemployment, Insurance