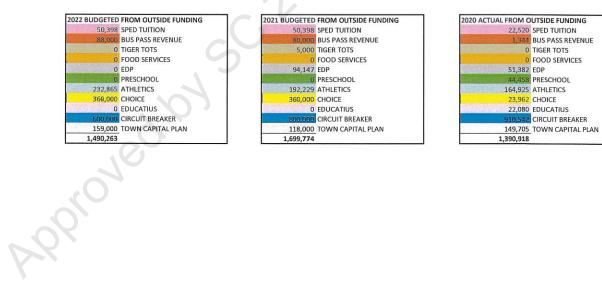

#### SCHOOL BUDGET SUMMARY FISCAL YEAR 2022 MARCH 1, 2021

| 10/01/20                  |                               |                      |              |            |             |         |        |                    |           |               |        |            |           |                                                                                                                                                                                                                                    |
|---------------------------|-------------------------------|----------------------|--------------|------------|-------------|---------|--------|--------------------|-----------|---------------|--------|------------|-----------|------------------------------------------------------------------------------------------------------------------------------------------------------------------------------------------------------------------------------------|
| Number                    | % School                      | Change               | 2022         | 2022       | 2022        | 2022    | 2021   | 2021               | 2021      | 2021          | 2020   | 2020       | 2020      | 2020                                                                                                                                                                                                                               |
| of                        | of                            | 21 to 22             | FTE          | SchComm    | Rev/Gift    | Grants  | FTE    | Revised            | Rev/Gift  | Grants        | FTE    | Revised    | Rev/Gift  | Grants                                                                                                                                                                                                                             |
| Students                  | Budget                        |                      |              | Budget     | CB Funds    |         |        | Budget             | CB Funds  |               |        | Budget     | CB Funds  |                                                                                                                                                                                                                                    |
| 338                       | 12.64% DOYON SCHOOL           | 92,529               | 63.17        | 4,206,779  | 50,820      | 66,062  | 62.87  | 4 114 250          | 120,000   | 99,962        | 61.16  | 3,976,398  | 67.000    | 100 410                                                                                                                                                                                                                            |
| 330                       | 12.04% DOTON SCHOOL           | 52,525               | 03.17        | 2.25%      | 30,820      | 00,002  | 02.07  | 4,114,250<br>3.47% | 120,000   | 99,902        | 01.10  | 0.11%      | 67,068    | 108,410                                                                                                                                                                                                                            |
|                           |                               |                      |              | 2.2370     | 1           |         |        | 3.4776             |           |               |        | 0.1178     |           |                                                                                                                                                                                                                                    |
| 355                       | 13.57% WINTHROP ELEMENTARY    | 112,274              | 63.51        | 4,517,699  | 13,560      | 201,611 | 63.34  | 4,405,425          | 24,000    | 151,729       | 58.35  | 4,048,073  | 101,413   | 166,131                                                                                                                                                                                                                            |
|                           |                               |                      |              | 2.55%      |             |         |        | 8.83%              |           |               |        | 4.04%      |           |                                                                                                                                                                                                                                    |
|                           |                               | Personal Devis       |              |            |             |         |        |                    |           |               |        |            |           |                                                                                                                                                                                                                                    |
| 379                       | 15.62% MIDDLE SCHOOL          | 197,576              | 58.91        | 5,198,767  | 67,980      | 88,736  | 58.50  | 5,001,191          | 48,000    | 84,506        | 66.02  | 4,878,259  | 154,000   | 75,742                                                                                                                                                                                                                             |
|                           |                               |                      |              | 3.95%      |             |         |        | 2.52%              |           |               |        | 4.60%      |           |                                                                                                                                                                                                                                    |
| 562                       | 22.43% HIGH SCHOOL            | 168,097              | 77.18        | 7,466,850  | 750,903     | 68,410  | 76.78  | 7,298,753          | 850,627   | 65,734        | 71.39  | 6,659,914  | 871,216   | 76,137                                                                                                                                                                                                                             |
|                           |                               | DESCRIPTION OF       | onen er pakt | 2.30%      |             | 00,110  | 10110  | 9.59%              | 000,027   | 03,131        |        | -1.72%     | 071,210   | 10,157                                                                                                                                                                                                                             |
|                           |                               |                      |              |            |             |         |        |                    |           |               |        |            |           |                                                                                                                                                                                                                                    |
|                           | 6.39% BUILDING & GROUNDS OPS  | 50,032               | 14.83        | 2,126,403  | 10 H ( 10 - |         | 14.87  | 2,076,371          | 95,000    | -             | 12.92  | 1,898,737  | 95,000    | 1995 - 1995 - 1995 - 1995 - 1995 - 1995 - 1995 - 1995 - 1995 - 1995 - 1995 - 1995 - 1995 - 1995 - 1995 - 1995 -<br>1995 - 1995 - 1995 - 1995 - 1995 - 1995 - 1995 - 1995 - 1995 - 1995 - 1995 - 1995 - 1995 - 1995 - 1995 - 1995 - |
|                           |                               |                      |              | 2.41%      |             |         |        | 9.36%              |           |               |        | 7.27%      |           |                                                                                                                                                                                                                                    |
|                           |                               | 654 542              | 24.70        | 0.774.040  | C07.000     |         |        |                    |           | <b>C1 000</b> |        | 10.105.005 |           |                                                                                                                                                                                                                                    |
|                           | 29.36% DISTRICTWIDE/CENTRAL   | 651,512              | 21.70        | 9,774,813  | 607,000     | 65,569  | 20.95  | 9,123,301          | 562,147   | 64,390        | 20.75  | 12,165,395 | 635,474   | 70,394                                                                                                                                                                                                                             |
|                           |                               |                      |              | 7.14%      |             |         |        | -25.01%            |           |               |        | 7.89%      |           |                                                                                                                                                                                                                                    |
| 1,634                     | 100.00% TOTAL SCHOOL BUDGET   | 1,272,020            | 299.30       | 33,291,311 | 1,490,263   | 490,388 | 297.31 | 32,019,291         | 1,699,774 | 466,321       | 290.59 | 33,626,776 | 1,924,171 | 496,814                                                                                                                                                                                                                            |
|                           |                               |                      |              | 3.97%      |             |         |        | -4.78%             |           |               |        | 3.95%      |           |                                                                                                                                                                                                                                    |
|                           | HS-MS Debt Voted Separately   |                      |              | 0          |             |         |        | 0                  |           |               |        | 2,534,700  |           |                                                                                                                                                                                                                                    |
|                           |                               | Participation of the |              |            |             |         |        |                    |           |               |        |            |           |                                                                                                                                                                                                                                    |
| and the set of all states | Total School Operating Budget | 1,272,020            | 299.30       | 33,291,311 | 1,490,263   | 490,388 | 297.31 | 32,019,291         | 1,699,774 | 466,321       | 290.59 | 31,092,076 | 1,924,171 | 496,814                                                                                                                                                                                                                            |
|                           | Enrollment                    |                      |              | 3.97%      |             |         | 1,634  | 2.98%              |           |               | 1729   | 4.28%      |           |                                                                                                                                                                                                                                    |
|                           | Enforment                     |                      |              |            |             |         | 1,054  |                    |           |               | 1/29   |            |           |                                                                                                                                                                                                                                    |
|                           | TOTAL FY22 BUDGET             |                      | 33,291,311   |            |             |         |        |                    |           |               |        |            |           |                                                                                                                                                                                                                                    |
|                           | TOWN CONTRIBUTION             | u                    | 31,949,015   |            |             |         |        |                    |           |               |        |            |           |                                                                                                                                                                                                                                    |
|                           | AMOUNT FROM STABIL            | ZATION               | 1,342,296    |            |             |         |        |                    |           |               |        |            |           |                                                                                                                                                                                                                                    |