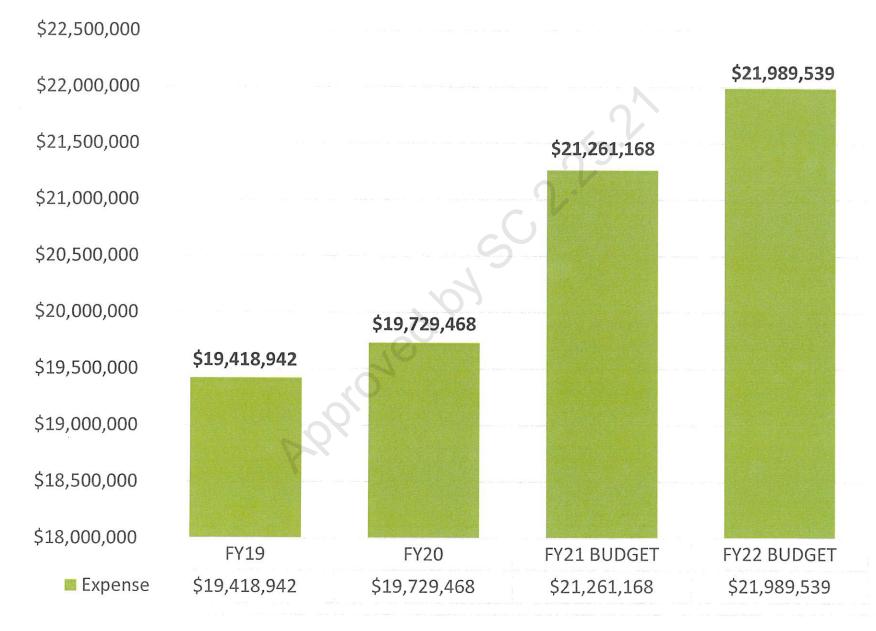

ther Revenue                         | \$       | 8,304,252   |                                                                            |
|                                                                  | ¢        | 50 400 000  |                                                                            |

52,486,693

FY22 Revenue Estimate \$

8



### **FEDERAL AND STATE GRANT FUNDING**

Z:\Business Office\1BUDGET FY 2022\FY22 MULTIYEAR EXPENSE COMPARISON WITH GRAPHS 012521

## CHOICE FUND FY19 - FY22





### FIXED COST EXPENSE Excluding Health Insurance



Fixed Costs: ERRB Retirement, Medicare, Sick Leave, Workers Comp., Unemployment, Insurance





#### Z:\Business Office\1BUDGET FY 2022\FY22 MULTIYEAR EXPENSE COMPARISON WITH GRAPHS 012521

19

## **COMPENSATION FOR ALL STAFF**



#### 1/13/2021

### Massachusetts School and District Profiles Ipswich

### **Enrollment Data**

| Enrollment by R                   | ace/Ethnicity (2019-20) |            |  |  |
|-----------------------------------|-------------------------|------------|--|--|
| Race                              | % of District           | % of State |  |  |
| African American                  | 0.8                     | 9.2        |  |  |
| Asian                             | 1.5                     | 7.1        |  |  |
| Hispanic                          | 7.3                     | 21.6       |  |  |
| Native American                   | 0.1                     | 0.2        |  |  |
| White                             | 86.8                    | 57.9       |  |  |
| Native Hawaiian, Pacific Islander |