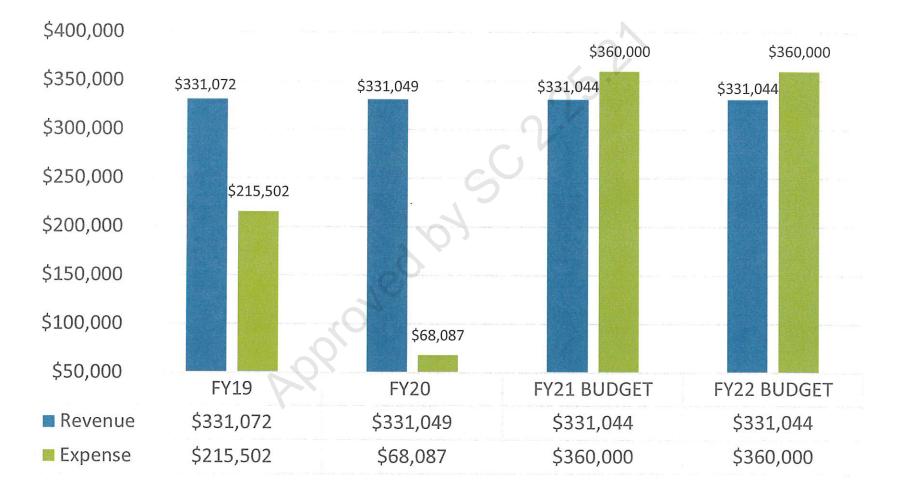

,774  | \$ (1,359) Debt Premium                                                    |
| Excluded Debt Service                                            |          | 825,667     | \$ 825,667 Total Excluded Debt                                             |
| Total Estimated Receipts & Other Revenue                         | \$       | 8,304,252   |                                                                            |
|                                                                  | ¢        | 50 400 000  |                                                                            |

52,486,693

FY22 Revenue Estimate \$

8



### **FEDERAL AND STATE GRANT FUNDING**

Z:\Business Office\1BUDGET FY 2022\FY22 MULTIYEAR EXPENSE COMPARISON WITH GRAPHS 012521

## CHOICE FUND FY19 - FY22





### FIXED COST EXPENSE Excluding Health Insurance



Fixed Costs: ERRB Retirement, Medicare, Sick Leave, Workers Comp., Unemployment, Insurance





#### Z:\Business Office\1BUDGET FY 2022\FY22 MULTIYEAR EXPENSE COMPARISON WITH GRAPHS 012521

19

## **COMPENSATION FOR ALL STAFF**



#### 1/13/2021

### Massachusetts School and District Profiles Ipswich

### **Enrollment Data**

| Enrollment by R                   | ace/Ethnicity (2019-20) |            |  |  |
|-----------------------------------|-------------------------|------------|--|--|
| Race                              | % of District           | % of State |  |  |
| African American                  | 0.8                     | 9.2        |  |  |
| Asian                             | 1.5                     | 7.1        |  |  |