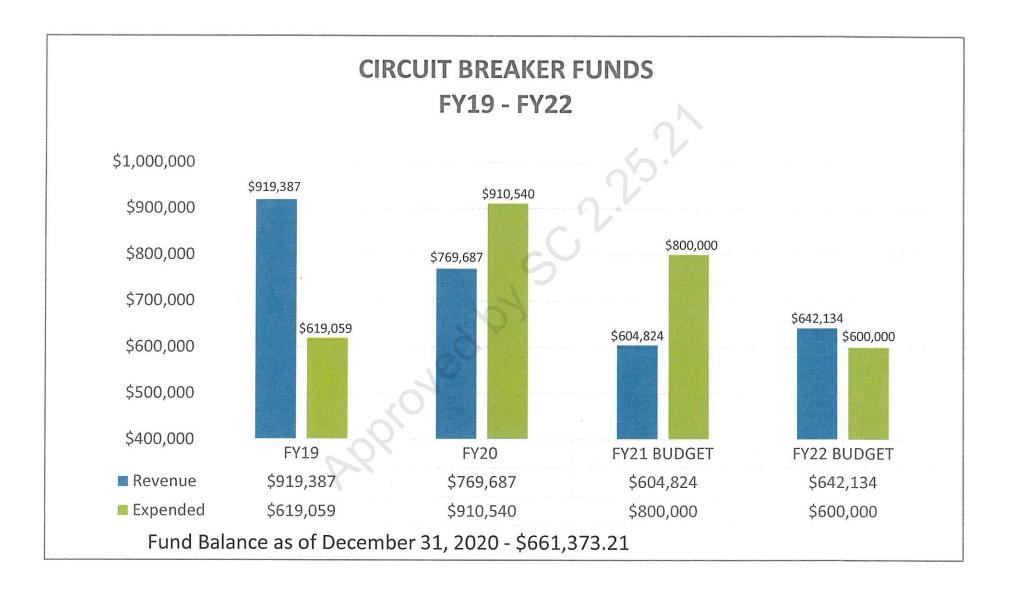

#### SCHOOL BUDGET SUMMARY FISCAL YEAR 2022 MARCH 1, 2021

| 10/01/20                  |                               |                      |              |            |             |         |        |                    |           |               |        |            |           |                                                                                                                                                                                                                                    |
|---------------------------|-------------------------------|----------------------|--------------|------------|-------------|---------|--------|--------------------|-----------|---------------|--------|------------|-----------|------------------------------------------------------------------------------------------------------------------------------------------------------------------------------------------------------------------------------------|
| Number                    | % School                      | Change               | 2022         | 2022       | 2022        | 2022    | 2021   | 2021               | 2021      | 2021          | 2020   | 2020       | 2020      | 2020                                                                                                                                                                                                                               |
| of                        | of                            | 21 to 22             | FTE          | SchComm    | Rev/Gift    | Grants  | FTE    | Revised            | Rev/Gift  | Grants        | FTE    | Revised    | Rev/Gift  | Grants                                                                                                                                                                                                                             |
| Students                  | Budget                        |                      |              | Budget     | CB Funds    |         |        | Budget             | CB Funds  |               |        | Budget     | CB Funds  |                                                                                                                                                                                                                                    |
| 338                       | 12.64% DOYON SCHOOL           | 92,529               | 63.17        | 4,206,779  | 50,820      | 66,062  | 62.87  | 4 114 250          | 120,000   | 99,962        | 61.16  | 3,976,398  | 67.000    | 100 410                                                                                                                                                                                                                            |
| 330                       | 12.04% DOTON SCHOOL           | 52,525               | 03.17        | 2.25%      | 30,820      | 00,002  | 02.07  | 4,114,250<br>3.47% | 120,000   | 99,902        | 01.10  | 0.11%      | 67,068    | 108,410                                                                                                                                                                                                                            |
|                           |                               |                      |              | 2.2370     | 1           |         |        | 3.4776             |           |               |        | 0.1178     |           |                                                                                                                                                                                                                                    |
| 355                       | 13.57% WINTHROP ELEMENTARY    | 112,274              | 63.51        | 4,517,699  | 13,560      | 201,611 | 63.34  | 4,405,425          | 24,000    | 151,729       | 58.35  | 4,048,073  | 101,413   | 166,131                                                                                                                                                                                                                            |
|                           |                               |                      |              | 2.55%      |             |         |        | 8.83%              |           |               |        | 4.04%      |           |                                                                                                                                                                                                                                    |
|                           |                               | Personal Devis       |              |            |             |         |        |                    |           |               |        |            |           |                                                                                                                                                                                                                                    |
| 379                       | 15.62% MIDDLE SCHOOL          | 197,576              | 58.91        | 5,198,767  | 67,980      | 88,736  | 58.50  | 5,001,191          | 48,000    | 84,506        | 66.02  | 4,878,259  | 154,000   | 75,742                                                                                                                                                                                                                             |
|                           |                               |                      |              | 3.95%      |             |         |        | 2.52%              |           |               |        | 4.60%      |           |                                                                                                                                                                                                                                    |
| 562                       | 22.43% HIGH SCHOOL            | 168,097              | 77.18        | 7,466,850  | 750,903     | 68,410  | 76.78  | 7,298,753          | 850,627   | 65,734        | 71.39  | 6,659,914  | 871,216   | 76,137                                                                                                                                                                                                                             |
|                           |                               | DESCRIPTION OF       | onen er pakt | 2.30%      |             | 00,110  | 10110  | 9.59%              | 000,027   | 03,131        |        | -1.72%     | 071,210   | 10,157                                                                                                                                                                                                                             |
|                           |                               |                      |              |            |             |         |        |                    |           |               |        |            |           |                                                                                                                                                                                                                                    |
|                           | 6.39% BUILDING & GROUNDS OPS  | 50,032               | 14.83        | 2,126,403  | 10 H ( 10 - |         | 14.87  | 2,076,371          | 95,000    | -             | 12.92  | 1,898,737  | 95,000    | 1995 - 1995 - 1995 - 1995 - 1995 - 1995 - 1995 - 1995 - 1995 - 1995 - 1995 - 1995 - 1995 - 1995 - 1995 - 1995 -<br>1995 - 1995 - 1995 - 1995 - 1995 - 1995 - 1995 - 1995 - 1995 - 1995 - 1995 - 1995 - 1995 - 1995 - 1995 - 1995 - |
|                           |                               |                      |              | 2.41%      |             |         |        | 9.36%              |           |               |        | 7.27%      |           |                                                                                                                                                                                                                                    |
|                           |                               | 654 542              | 24.70        | 0.774.040  | C07.000     |         |        |                    |           | <b>C1 000</b> |        | 10.105.005 |           |                                                                                                                                                                                                                                    |
|                           | 29.36% DISTRICTWIDE/CENTRAL   | 651,512              | 21.70        | 9,774,813  | 607,000     | 65,569  | 20.95  | 9,123,301          | 562,147   | 64,390        | 20.75  | 12,165,395 | 635,474   | 70,394                                                                                                                                                                                                                             |
|                           |                               |                      |              | 7.14%      |             |         |        | -25.01%            |           |               |        | 7.89%      |           |                                                                                                                                                                                                                                    |
| 1,634                     | 100.00% TOTAL SCHOOL BUDGET   | 1,272,020            | 299.30       | 33,291,311 | 1,490,263   | 490,388 | 297.31 | 32,019,291         | 1,699,774 | 466,321       | 290.59 | 33,626,776 | 1,924,171 | 496,814                                                                                                                                                                                                                            |
|                           |                               |                      |              | 3.97%      |             |         |        | -4.78%             |           |               |        | 3.95%      |           |                                                                                                                                                                                                                                    |
|                           | HS-MS Debt Voted Separately   |                      |              | 0          |             |         |        | 0                  |           |               |        | 2,534,700  |           |                                                                                                                                                                                                                                    |
|                           |                               | Participation of the |              |            |             |         |        |                    |           |               |        |            |           |                                                                                                                                                                                                                                    |
| and the set of all states | Total School Operating Budget | 1,272,020            | 299.30       | 33,291,311 | 1,490,263   | 490,388 | 297.31 | 32,019,291         | 1,699,774 | 466,321       | 290.59 | 31,092,076 | 1,924,171 | 496,814                                                                                                                                                                                                                            |
|                           | Enrollment                    |                      |              | 3.97%      |             |         | 1,634  | 2.98%              |           |               | 1729   | 4.28%      |           |                                                                                                                                                                                                                                    |
|                           | Enforment                     |                      |              |            |             |         | 1,054  |                    |           |               | 1/29   |            |           |                                                                                                                                                                                                                                    |
|                           | TOTAL FY22 BUDGET             |                      | 33,291,311   |            |             |         |        |                    |           |               |        |            |           |                                                                                                                                                                                                                                    |
|                           | TOWN CONTRIBUTION             | u                    | 31,949,015   |            |             |         |        |                    |           |               |        |            |           |                                                                                                                                                                                                                                    |
|                           | AMOUNT FROM STABIL            | ZATION               | 1,342,296    |            |             |         |        |                    |           |               |        |            |           |                                                                                                                                                                                                                                    |